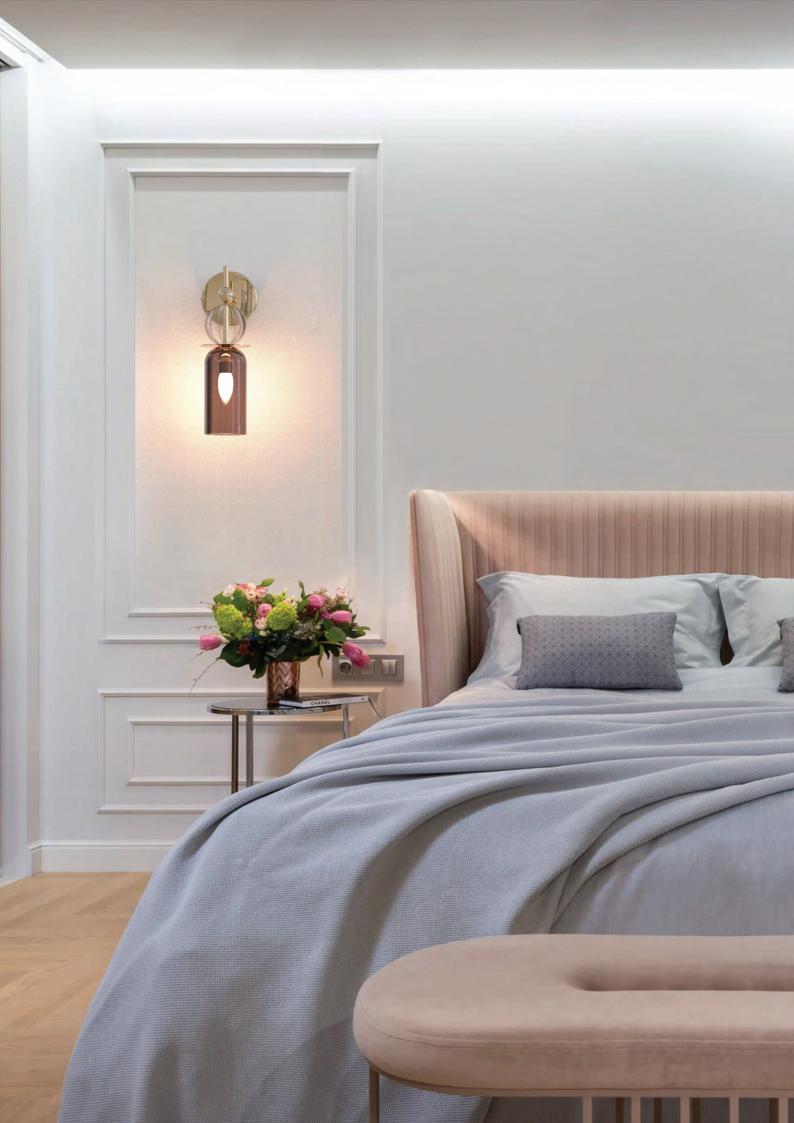

### $TOTEM_{\text{Wall Scounce}}$

Measure Height: 400, Width: 170

Lamps 1x E14 Max 40W

Class II

Material Brass, Glass

Finish Gold, Coloured glass, Fluted glass

## $TOTEM_{\text{Wall Scounce}}$

Measure Height: 400, Width: 170 Lamps 1x E14 Max 40W Class II Material Brass, Glass Finish Gold, Fluted glass