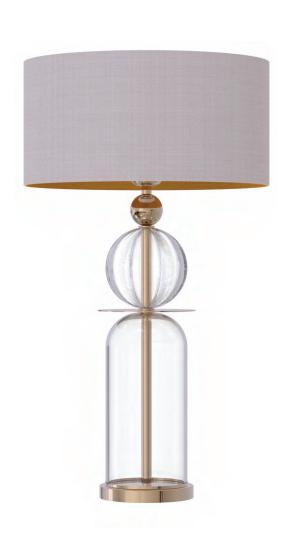

ass

Finish Gold, Coloured glass, Fluted glass



### CLEAR VERSION

TOTEM COLLECTION



## TOTEM/3 Ceiling Lamp

Measure Height: 840, Width: 780

Lamps 3x E14 Max 40W

Class II

Material Brass, Glass Finish Gold, Fluted glass



## TOTEM/4

Measure Height: 840, Width: 1000mm

Lamps 4x E14 Max 40W

Class II

Material Brass, Glass Finish Gold, Fluted glass









### TOTEM S Pendant Lamp

### $TOTEM \ L_{\text{Pendant Lamp}}$

Measure Height: 720, Width: 350 Lamps 1x E14 Max 40W Class II Material Brass, Glass Finish Gold, Fluted glass Measure Height: 720, Width: 350 Lamps 1x E14 Max 40W Class II Material Brass, Glass Finish Gold, Fluted glass



## $TOTEM_{\text{Wall Scounce}}$

Measure Height: 400, Width: 170 Lamps 1x E14 Max 40W Class II Material Brass, Glass Finish Gold, Fluted glass





## TOTEM S

Measure Height: 530, Width: 300 Lamps 1x E14 Max 40W Class II Material Brass, Glass Finish Gold, Fluted glass

### $TOTEM \ L$

Measure Height: 720, Width: 350 Lamps 1x E14 Max 40W Class II Material Brass, Glass Finish Gold, Fluted glass