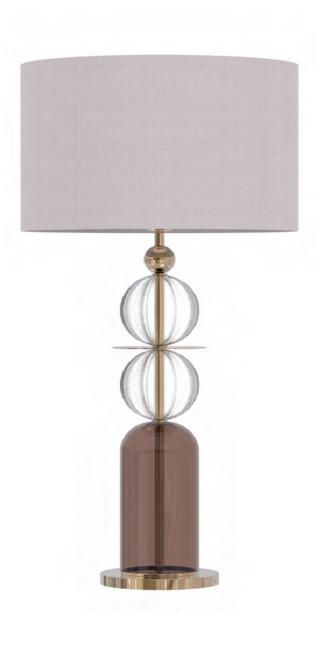

## TOTEM S

Measure Height: 720, Width: 350
Lamps 1x E14 Max 40W
Class II
Material Brass, Glass
Finish Gold, Coloured glass,
Fluted glass

### TOTEM L

Measure Height: 720, Width: 350 Lamps 1x E14 Max 40W Class II Material Brass, Glass Finish Gold, Coloured glass, Fluted glass