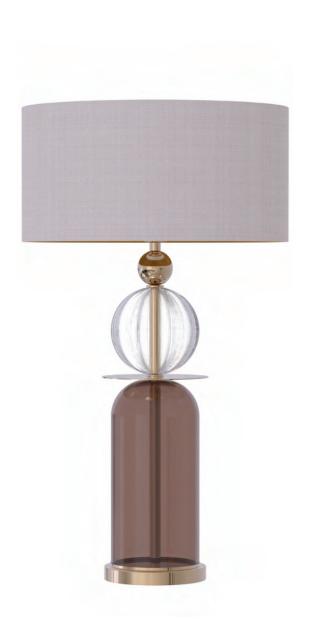

## TOTEM S

Measure Height: 720, Width: 350
Lamps 1x E14 Max 40W
Class II
Material Brass, Glass
Finish Gold, Coloured glass,
Fluted glass

### TOTEM L

Measure Height: 720, Width: 350 Lamps 1x E14 Max 40W Class II Material Brass, Glass Finish Gold, Coloured glass, Fluted glass