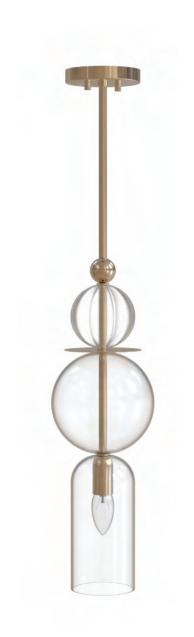

### TOTEM L

Measure Height: 720, Width: 350 Lamps 1x E14 Max 40W Class II Material Brass, Glass Finish Gold, Coloured glass, Fluted glass

### $TOTEM \ L$

Measure Height: 720, Width: 350 Lamps 1x E14 Max 40W Class II Material Brass, Glass Finish Gold, Fluted glass