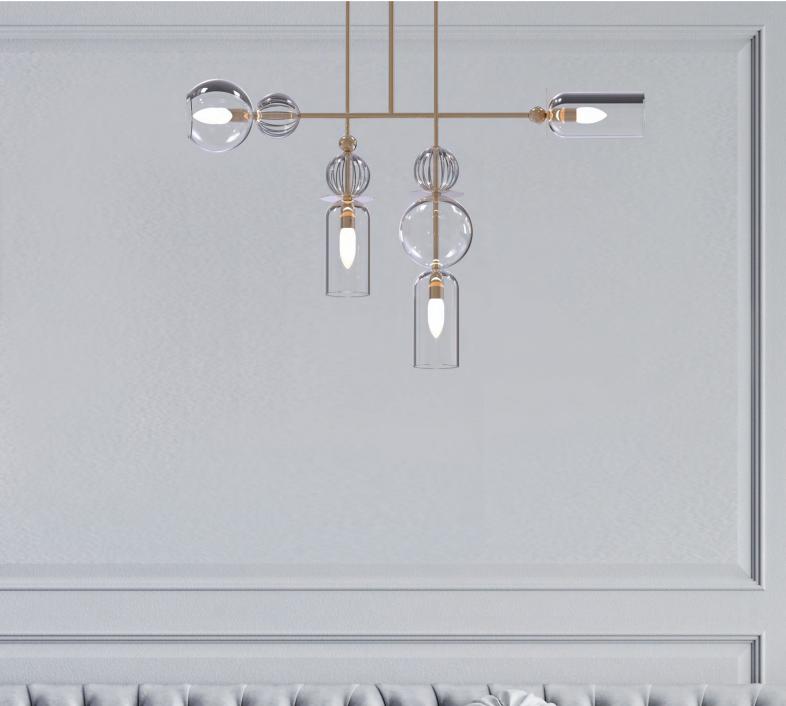

#### COLOURED VERSION

TOTEM COLLECTION

## TOTEM/4

Measure Height: 840, Width: 1000mm Lamps 4x E14 Max 40W Class II Material Brass, Glass Finish Gold, Coloured glass, Fluted glass