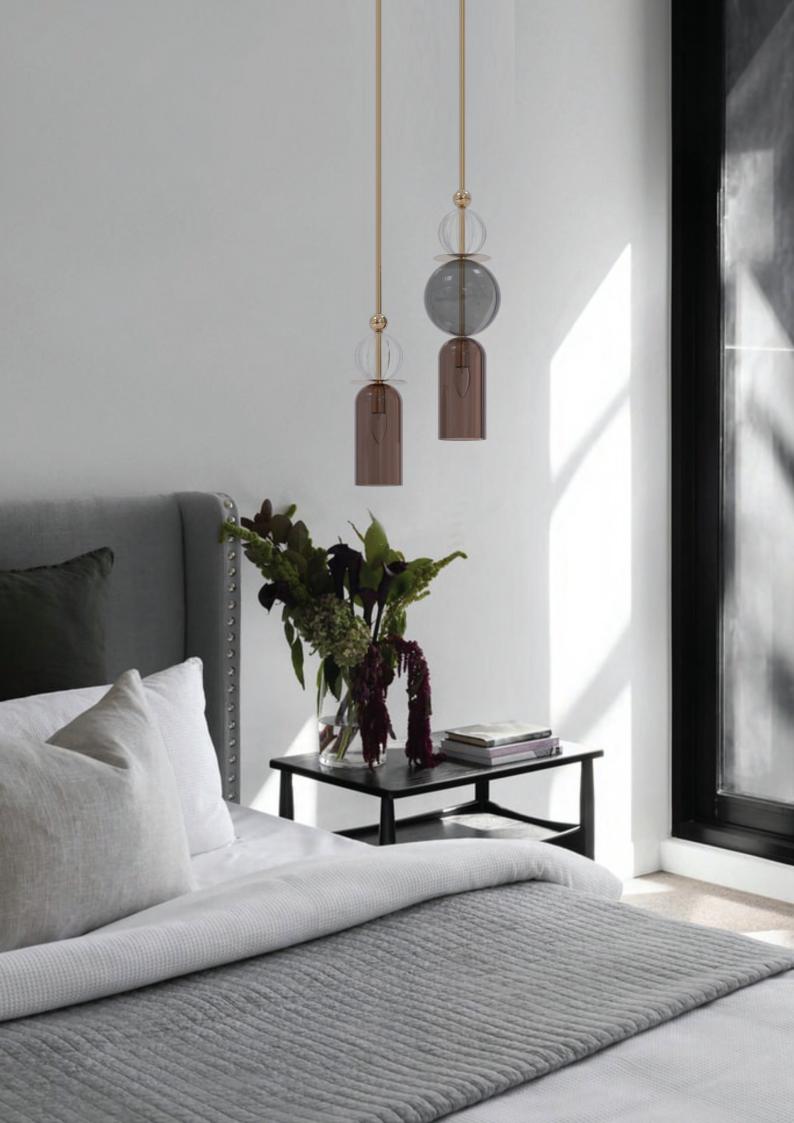

### TOTEM S Pendant Lamp

### $TOTEM \ L_{\text{Pendant Lamp}}$

Measure Height: 720, Width: 350 Lamps 1x E14 Max 40W Class II Material Brass, Glass Finish Gold, Fluted glass Measure Height: 720, Width: 350 Lamps 1x E14 Max 40W Class II Material Brass, Glass Finish Gold, Fluted glass