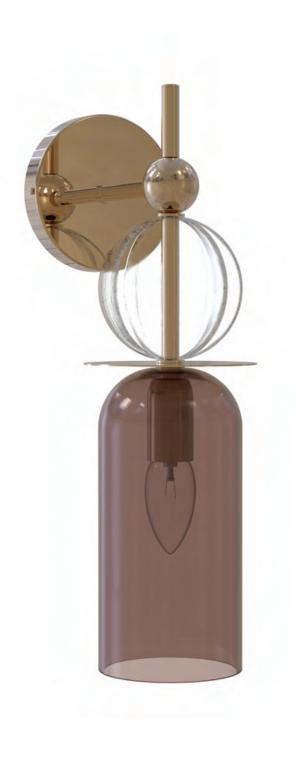

### $TOTEM_{\text{Wall Scounce}}$

Measure Height: 400, Width: 170

Lamps 1x E14 Max 40W

Class II

Material Brass, Glass

Finish Gold, Coloured glass, Fluted glass

## $TOTEM_{\text{Wall Scounce}}$

Measure Height: 400, Width: 170 Lamps 1x E14 Max 40W Class II Material Brass, Glass Finish Gold, Fluted glass