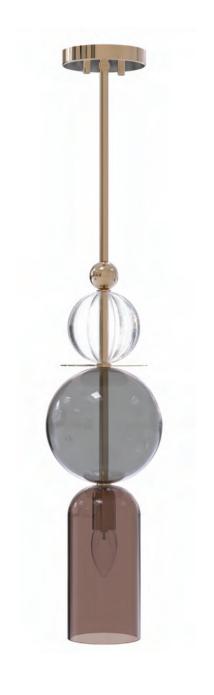

### TOTEM L

Measure Height: 720, Width: 350 Lamps 1x E14 Max 40W Class II Material Brass, Glass Finish Gold, Coloured glass, Fluted glass

### $TOTEM \ L_{\text{Pendant Lamp}}$

Measure Height: 720, Width: 350 Lamps 1x E14 Max 40W Class II Material Brass, Glass Finish Gold, Fluted glass Measure Height: 720, Width: 350 Lamps 1x E14 Max 40W Class II Material Brass, Glass Finish Gold, Fluted glass

### $TOTEM \ L$

Measure Height: 720, Width: 350 Lamps 1x E14 Max 40W Class II Material Brass, Glass Finish Gold, Fluted glass