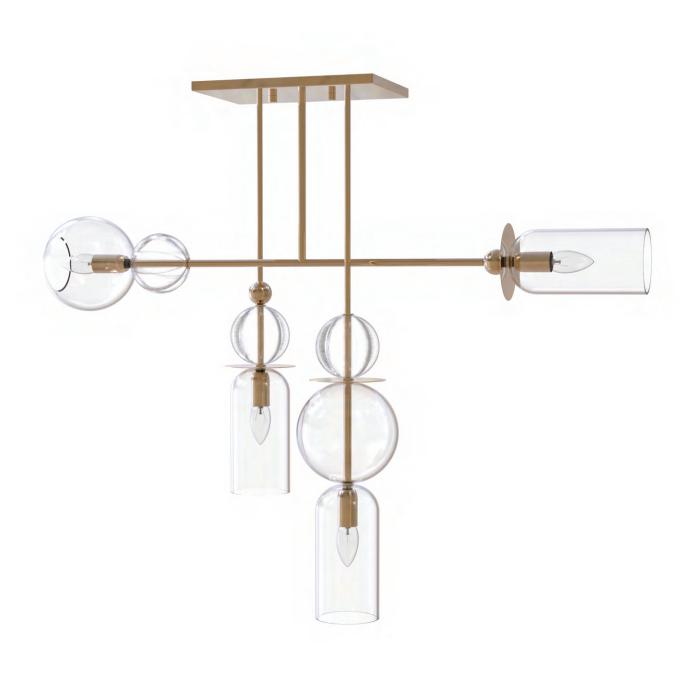

## TOTEM/4

Measure Height: 840, Width: 1000mm Lamps 4x E14 Max 40W Class II Material Brass, Glass Finish Gold, Coloured glass, Fluted glass

## TOTEM/4

Measure Height: 840, Width: 1000mm

Lamps 4x E14 Max 40W

Class II

Material Brass, Glass Finish Gold, Fluted glass