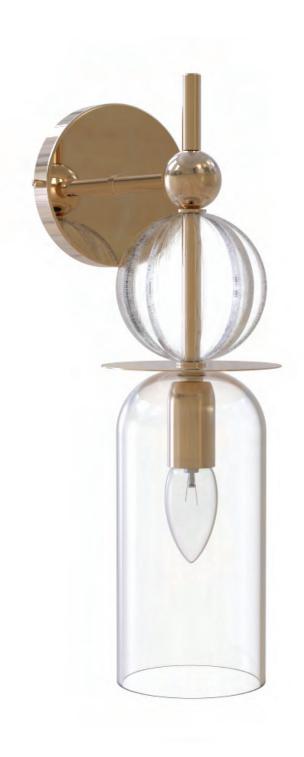

### $TOTEM_{\text{Wall Scounce}}$

Measure Height: 400, Width: 170

Lamps 1x E14 Max 40W

Class II

Material Brass, Glass

Finish Gold, Coloured glass, Fluted glass

## $TOTEM_{\text{Wall Scounce}}$

Measure Height: 400, Width: 170 Lamps 1x E14 Max 40W Class II Material Brass, Glass Finish Gold, Fluted glass