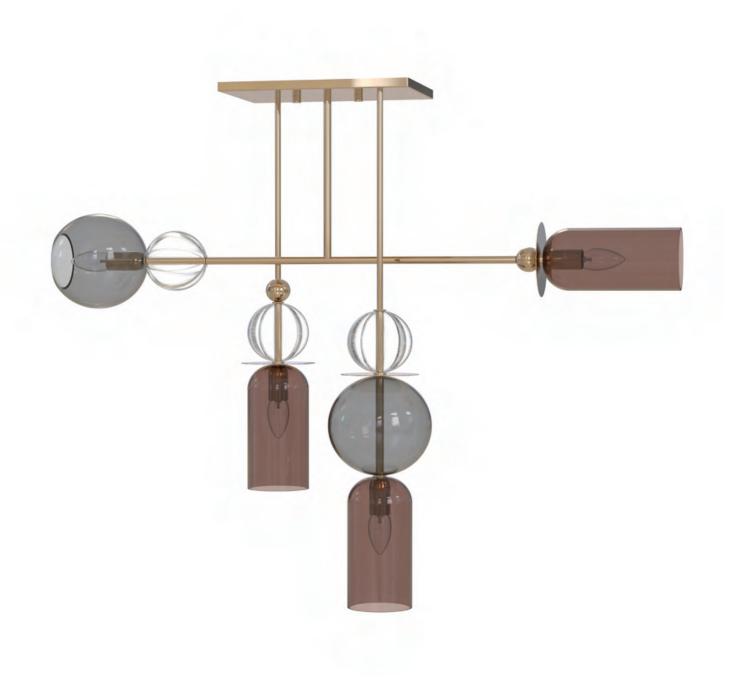

## TOTEM/4

Measure Height: 840, Width: 1000mm Lamps 4x E14 Max 40W Class II Material Brass, Glass Finish Gold, Coloured glass, Fluted glass

# TOTEM/3

Measure Height: 840, Width: 780

Lamps 3x E14 Max 40W

Class II

Material Brass, Glass

Finish Gold, Coloured glass, Fluted glass