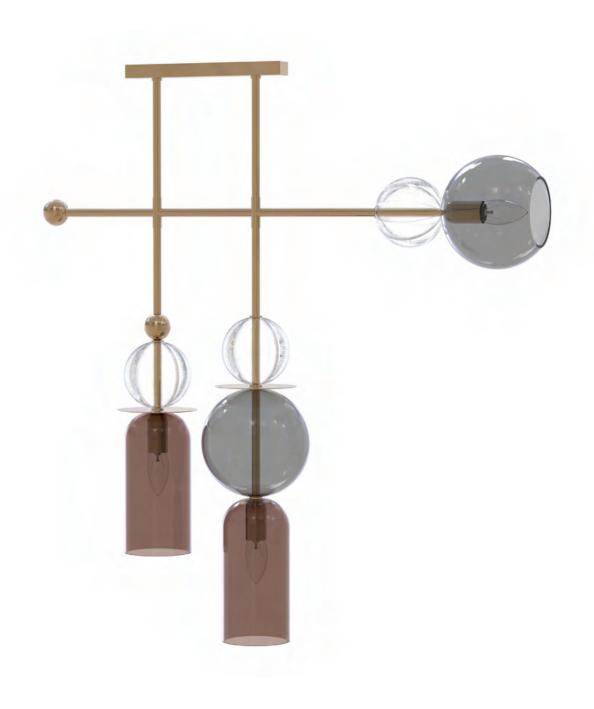

## TOTEM/4

Measure Height: 840, Width: 1000mm Lamps 4x E14 Max 40W Class II Material Brass, Glass Finish Gold, Coloured glass, Fluted glass

# TOTEM/3

Measure Height: 840, Width: 780

Lamps 3x E14 Max 40W

Class II

Material Brass, Glass

Finish Gold, Coloured glass, Fluted glass