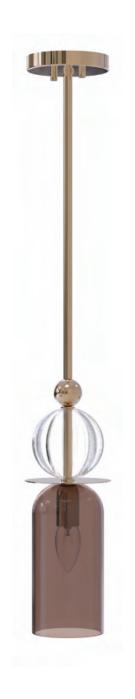

## TOTEM S

Measure Height: 720, Width: 350
Lamps 1x E14 Max 40W
Class II
Material Brass, Glass
Finish Gold, Coloured glass,
Fluted glass

### TOTEM L

Measure Height: 720, Width: 350 Lamps 1x E14 Max 40W Class II Material Brass, Glass Finish Gold, Coloured glass, Fluted glass