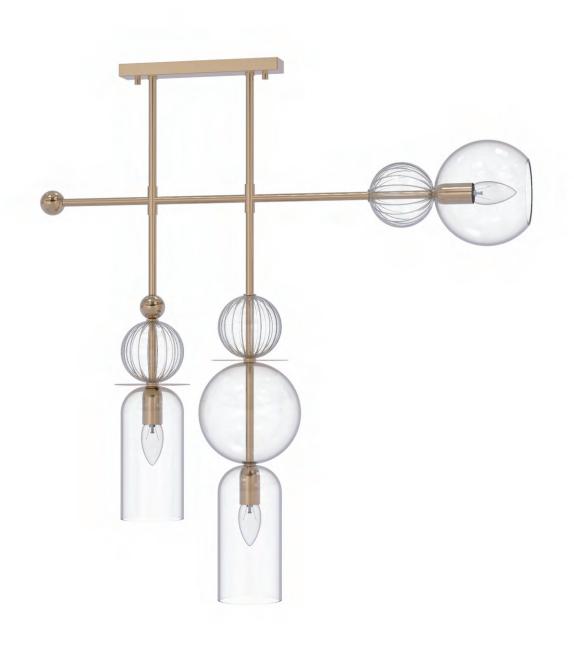

## TOTEM/4

Measure Height: 840, Width: 1000mm Lamps 4x E14 Max 40W Class II Material Brass, Glass Finish Gold, Coloured glass, Fluted glass

## TOTEM/4

Measure Height: 840, Width: 1000mm

Lamps 4x E14 Max 40W

Class II

Material Brass, Glass Finish Gold, Fluted glass