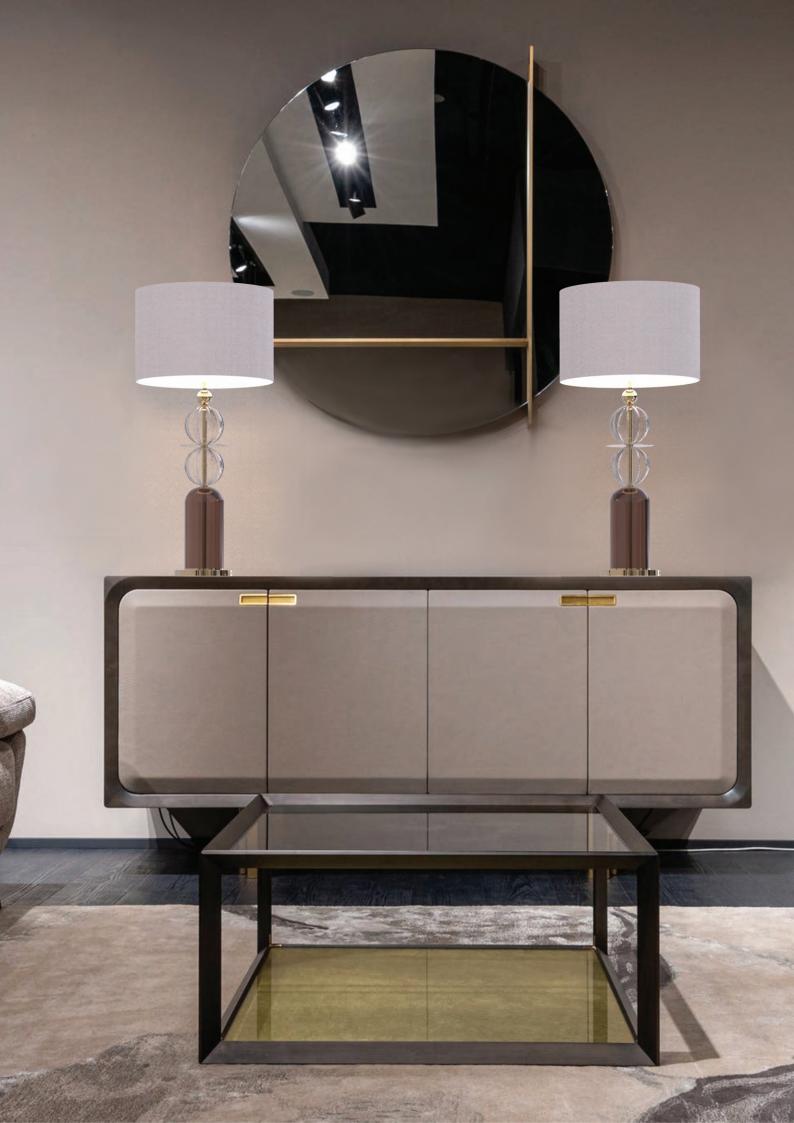

## TOTEM S

Measure Height: 720, Width: 350
Lamps 1x E14 Max 40W
Class II
Material Brass, Glass
Finish Gold, Coloured glass,
Fluted glass

### TOTEM L

Measure Height: 720, Width: 350 Lamps 1x E14 Max 40W Class II Material Brass, Glass Finish Gold, Coloured glass, Fluted glass