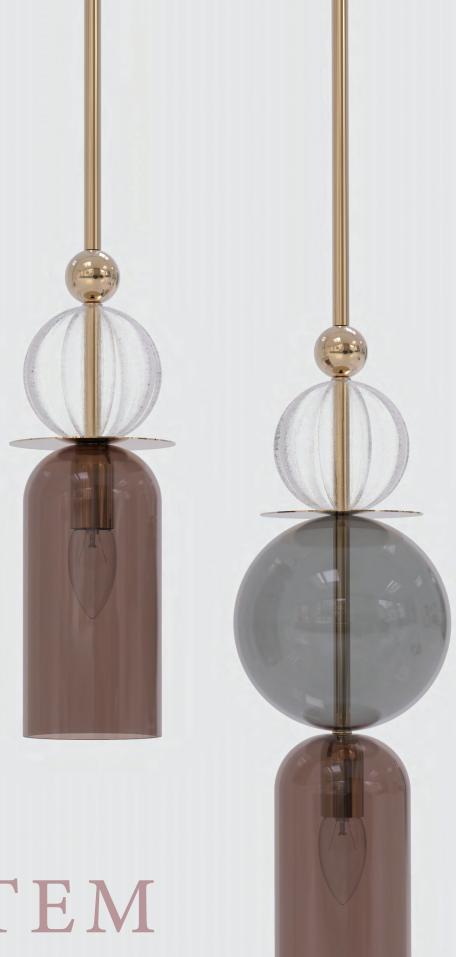

## TOTEM S

Measure Height: 720, Width: 350
Lamps 1x E14 Max 40W
Class II
Material Brass, Glass
Finish Gold, Coloured glass,
Fluted glass

### TOTEM L

Measure Height: 720, Width: 350 Lamps 1x E14 Max 40W Class II Material Brass, Glass Finish Gold, Coloured glass, Fluted glass