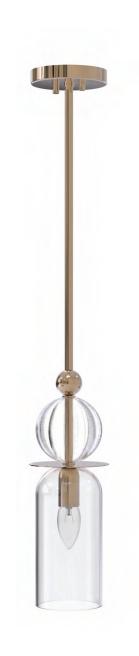

### TOTEM S Pendant Lamp

### $TOTEM \ L_{\text{Pendant Lamp}}$

Measure Height: 720, Width: 350 Lamps 1x E14 Max 40W Class II Material Brass, Glass Finish Gold, Fluted glass Measure Height: 720, Width: 350 Lamps 1x E14 Max 40W Class II Material Brass, Glass Finish Gold, Fluted glass