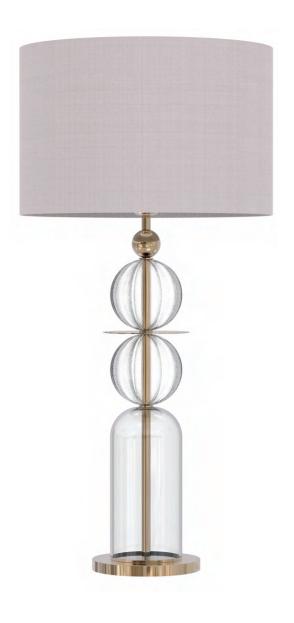

## TOTEM S

Measure Height: 720, Width: 350
Lamps 1x E14 Max 40W
Class II
Material Brass, Glass
Finish Gold, Coloured glass,
Fluted glass

### TOTEM L

Measure Height: 720, Width: 350 Lamps 1x E14 Max 40W Class II Material Brass, Glass Finish Gold, Coloured glass, Fluted glass